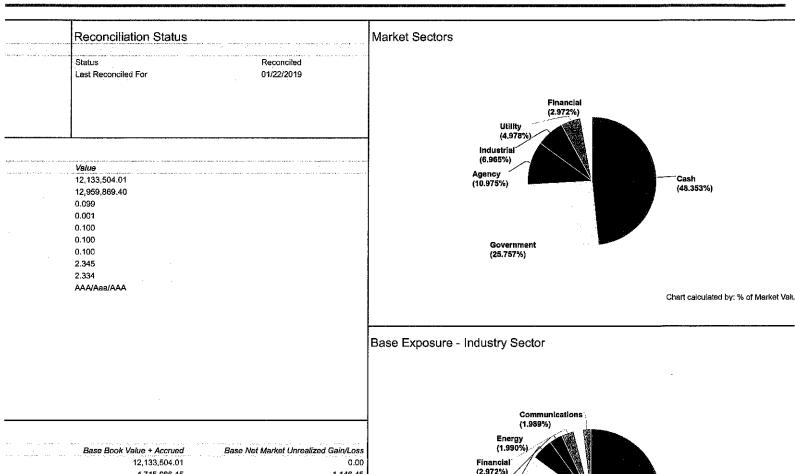

## MSI-CalMHSA Agg (126254)

Dated: 01/23/2019

-1,976.75

Base Book Value + Accrued Base Net Market Unrealized Gain/Loss
12,133,504.01 0.00
4,715,986.45 -1,146.45
2,993,288.75 0.00
2,743,723.70 71.30
1,748,979.63 -605.23
759,867.62 -296.37

25,095,350.16

Financial (2.972%)

Consumer,
Non-cyclical (2.986%)

Utilities (4.978%)

Government (36.732%)

Chart calculated by: Base Market Value + Accrue

1