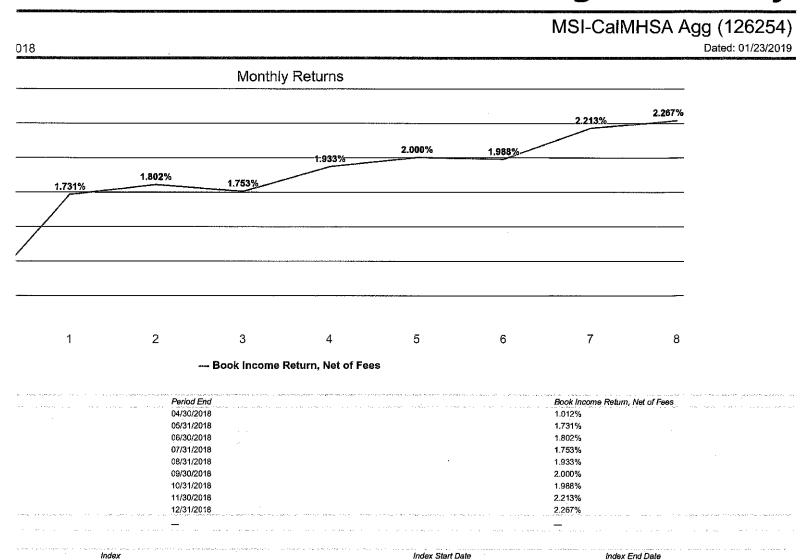

## MSI-CalMHSA Agg (126254)

Dated: 01/23/2019

-1,976.75

Base Book Value + Accrued Base Net Market Unrealized Gain/Loss
12,133,504.01 0.00
4,715,986.45 -1,146.45
2,993,288.75 0.00
2,743,723.70 71.30
1,748,979.63 -605.23
759,867.62 -296.37